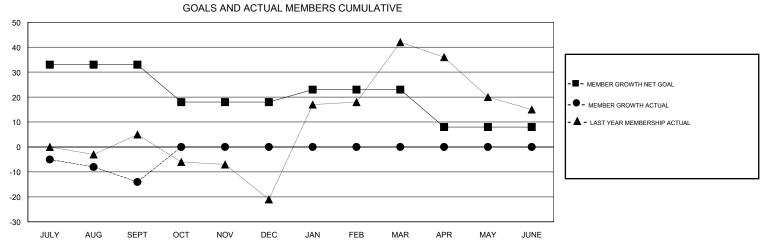

## District 9 SE

Results as of: 09/30/2017

| DROPPED CLUBS: 0 |    | 12 CLUBS OF 49 ADDED 1 OR MORE<br>NEW MEMBERS | GENDER DISTRIBUTION           MALE         830 (71.49%)           FEMALE         331 (28.51%) |     |
|------------------|----|-----------------------------------------------|-----------------------------------------------------------------------------------------------|-----|
| DROPPED MEMBERS  |    |                                               | Women Percentage Fiscal Year Goal: 29%                                                        |     |
| DECEASED         | 4  |                                               | TOTAL FAMILY UNIT MEMBERS                                                                     | 233 |
| CLUB CANCELLED   | 0  |                                               |                                                                                               | 117 |
| OTHER            | 31 |                                               | FAMILY MEMBERS PAYING HALF 1  DUES                                                            |     |
| TOTAL            | 35 |                                               |                                                                                               |     |