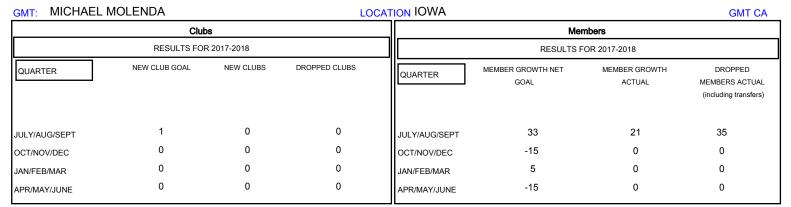

## District 9 SE

Results as of: 09/30/2017

| DROPPED CLUBS: 0 |    | 12 CLUBS OF 49 ADDED 1 OR MORE<br>NEW MEMBERS | GENDER DISTRIBUTION           MALE         830 (71.49%)           FEMALE         331 (28.51%) |     |
|------------------|----|-----------------------------------------------|-----------------------------------------------------------------------------------------------|-----|
| DROPPED MEMBERS  |    |                                               | Women Percentage Fiscal Year Goal: 29%                                                        |     |
| DECEASED         | 4  |                                               | TOTAL FAMILY UNIT MEMBERS                                                                     | 233 |
| CLUB CANCELLED   | 0  |                                               |                                                                                               | 117 |
| OTHER            | 31 |                                               | FAMILY MEMBERS PAYING HALF 1  DUES                                                            |     |
| TOTAL            | 35 |                                               |                                                                                               |     |